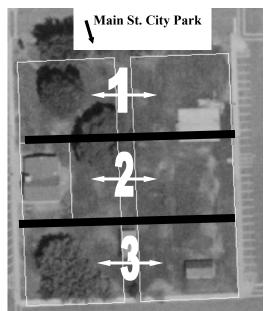

# INDICATE THE PARK AREA UPI ARE INTERESTED IN RESERVING

Main St. City Park #\_\_\_\_\_ Raptor Park: #\_\_\_\_ Hisey Park: #\_\_\_\_