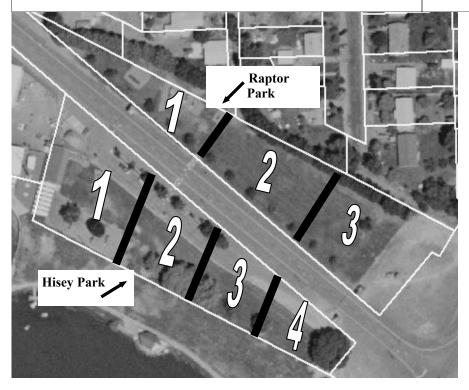

# INDICATE THE PARK AREA UPI ARE INTERESTED IN RESERVING

Main St. City Park #\_\_\_\_\_ Raptor Park: #\_\_\_\_ Hisey Park: #\_\_\_\_